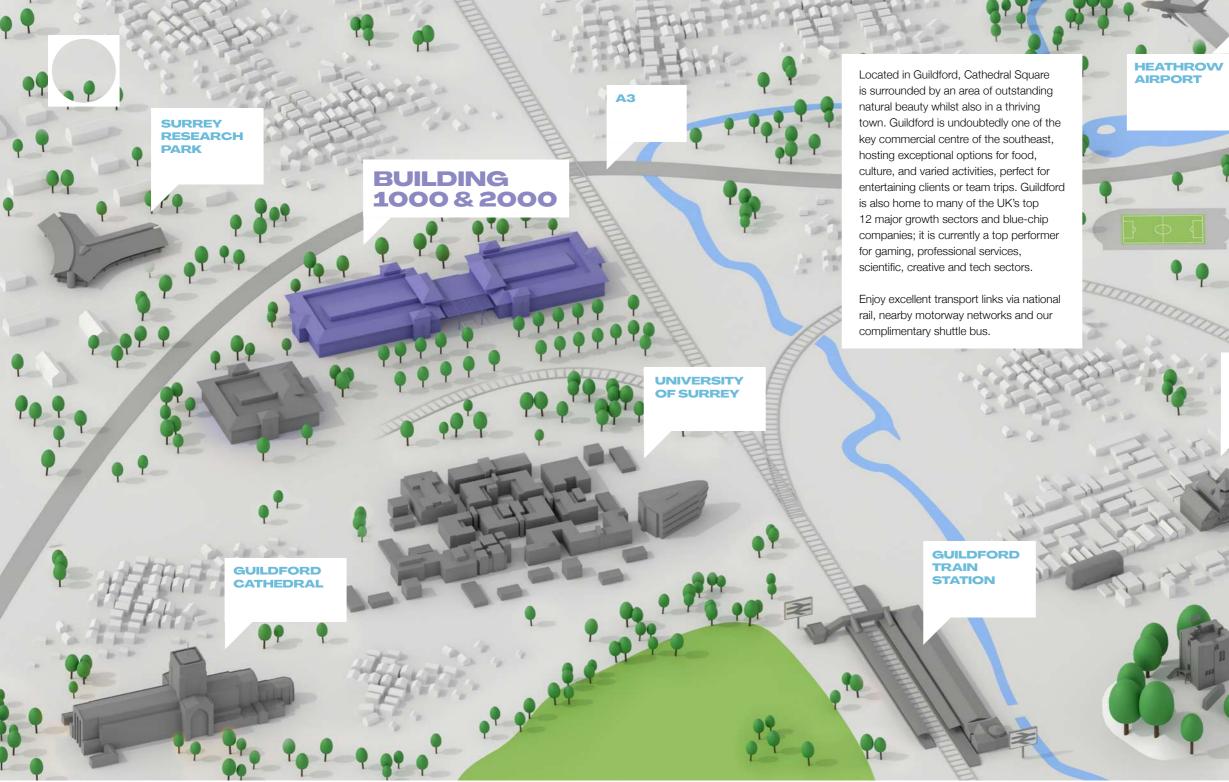

### CATHEDRAL SQUARE

### 1000/2000 GUILDFORD

### In Good Company

| (PP)                           | Å                                  |                |
|--------------------------------|------------------------------------|----------------|
| BY BIKE MINS                   | BY FOOT MILES                      | <b>BY RAIL</b> |
| Guildford Station6Town Centre8 | Guildford Station1.1Town Centre1.3 | London Water   |