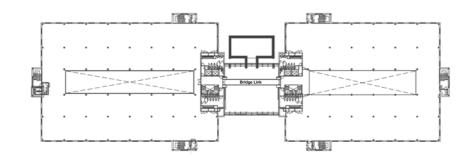

### 3 floors 116,190 sq ft / 10,794 sq m

### **GROUND FLOOR**

**Unit C** 6,919 sq ft 642 sq m

UNIT A 'CAT A+ fully fitted suite'