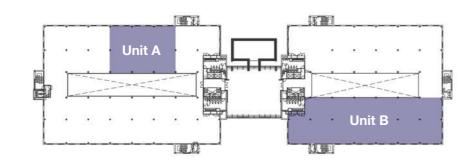

### FLOORS1&2

| 2nd Floor   |
|-------------|
| Unit A      |
| 3,017 sq ft |
| 280 sq m    |

Unit B

7,866 sq ft 730 sq m

**1st Floor** No availability

### **UITE OFFERING**

 $2 \text{nd floor - Unit A} \qquad 3,017 \, \text{sq ft} \ / \ 208 \, \text{sq m}$ 

UNIT A 'CAT A+ fully fitted suite'