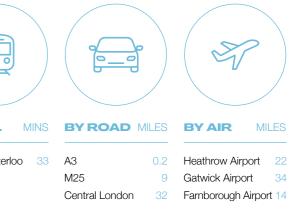

### In Good Company

| (PP)                           | Å                                  |                |
|--------------------------------|------------------------------------|----------------|
| BY BIKE MINS                   | BY FOOT MILES                      | <b>BY RAIL</b> |
| Guildford Station6Town Centre8 | Guildford Station1.1Town Centre1.3 | London Water   |