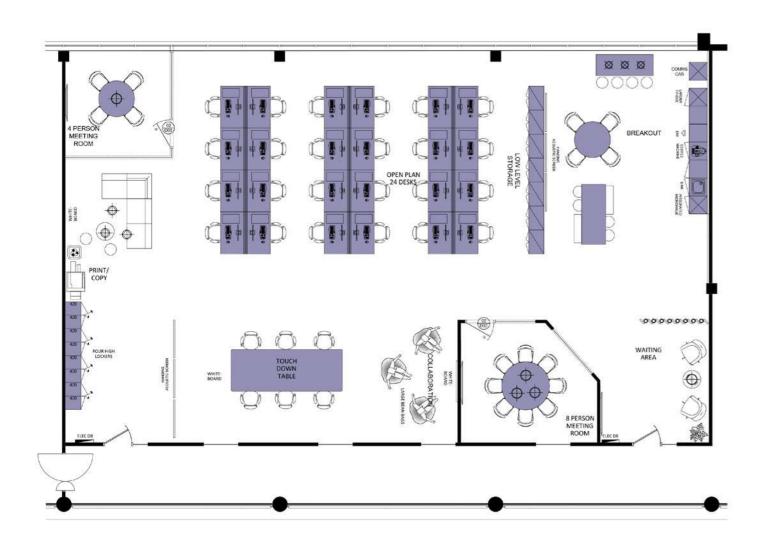

### **GROUND FLOOR**

**Unit C** 6,919 sq ft 642 sq m

UNIT A 'CAT A+ fully fitted suite'

## **PLUG&PLAY**