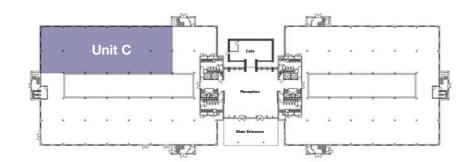

### **GROUND FLOOR**

**Unit C** 6,919 sq ft 642 sq m

UNIT A 'CAT A+ fully fitted suite'