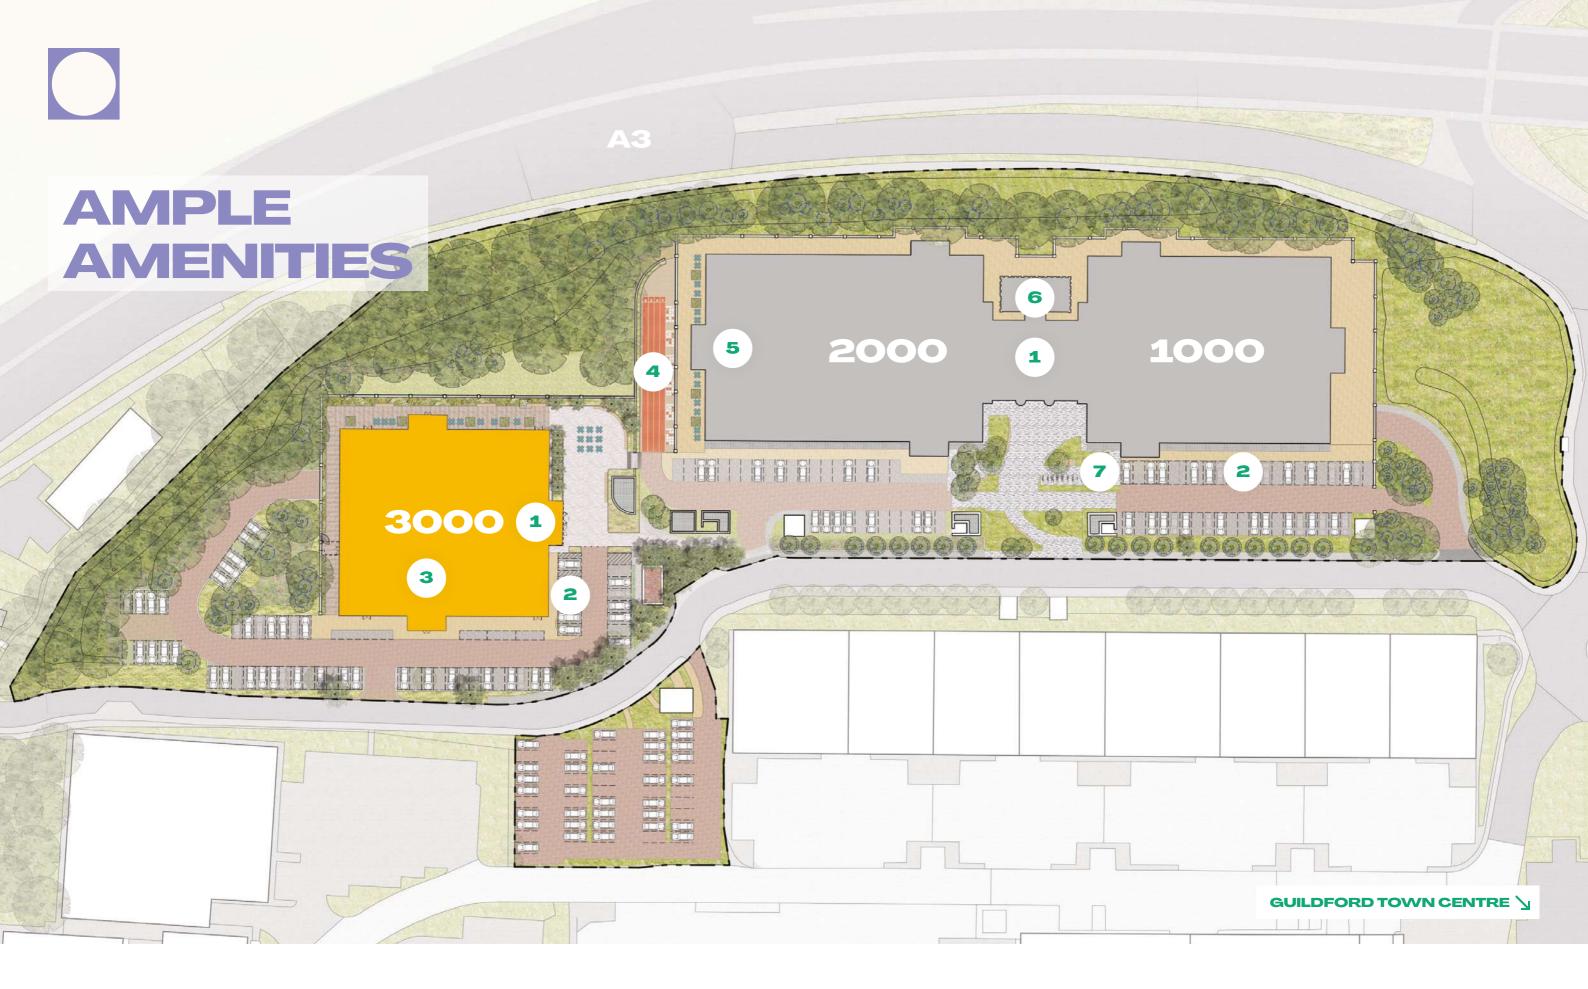

1.1 London Waterloo 33 A3 0.2 Heathrow Airport 22 9 Gatwick Airport 34 Central London 32 Farnborough Airport 14

- Public Atrium
- EV Charging
- Private Rooftop Terrace
- 4 Running Track

- Yoga Studio
- 6 Artisan Cafe
- Electric Bikes