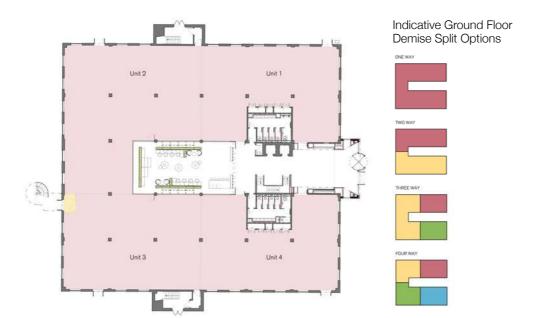

## YOUR SPACE

 $3_{\text{floors}}$   $44,716_{\text{sq ft}}/4,155_{\text{sq m}}$ 

#### **GROUND FLOOR**

14,295 sq ft 1,328 sq m