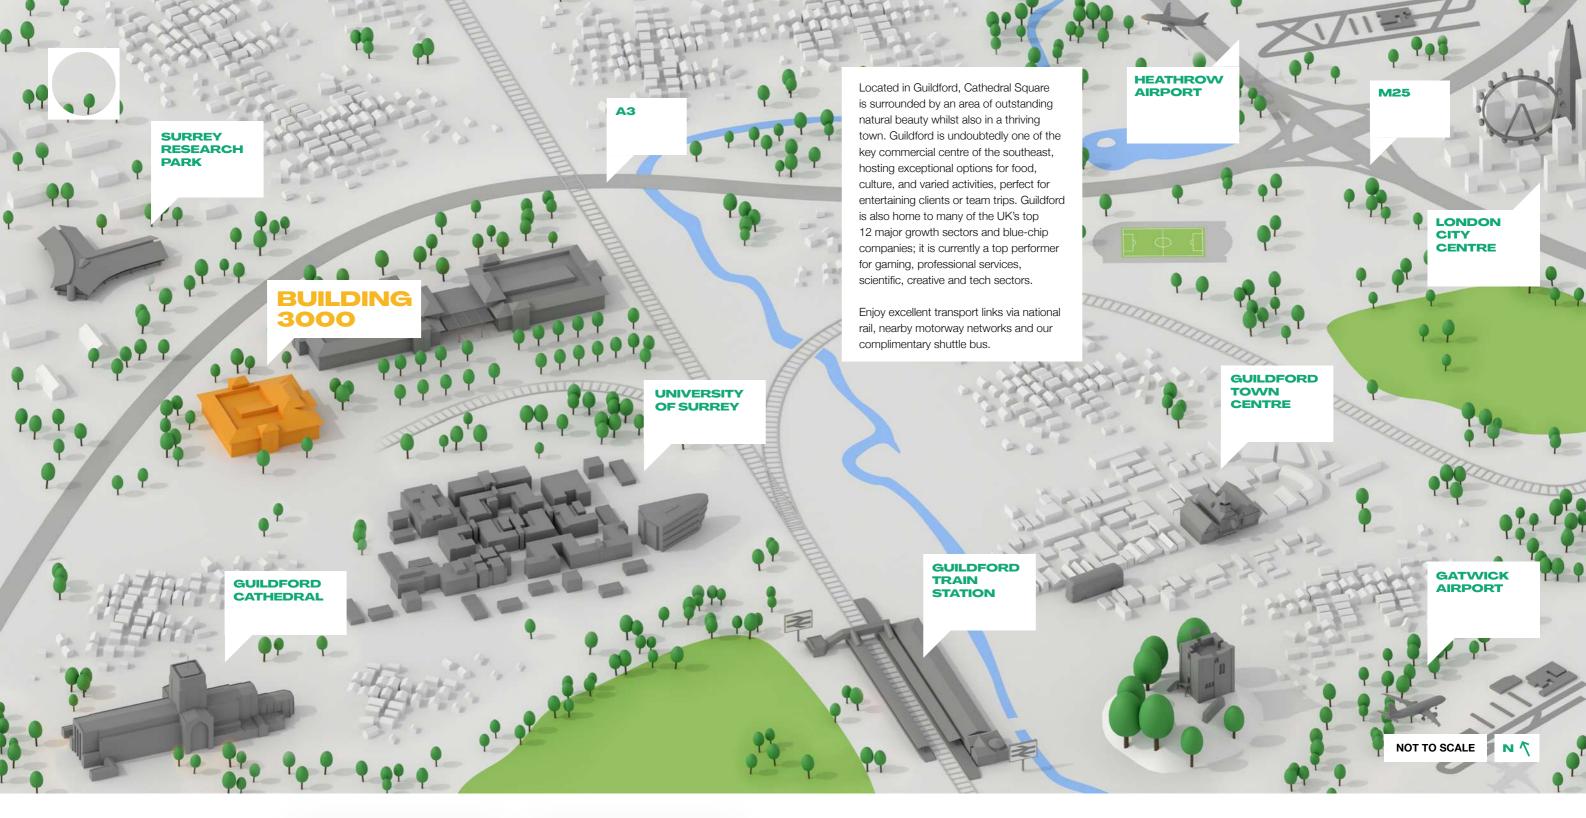

#### SMART

The exclusive app makes it easy to find everything you need in one place.

Town Centre

Guildford Station

MINS BY FOOT MILES BY RAIL

Guildford Station

Town Centre

MINS BY ROAD MILES BY AIR

1.1 London Waterloo 33 A3 0.2 Heathrow Airport 22 9 Gatwick Airport 34 Central London 32 Farnborough Airport 14

- Public Atrium
- EV Charging
- Private Rooftop Terrace
- 4 Running Track

- Yoga Studio
- 6 Artisan Cafe
- Electric Bikes