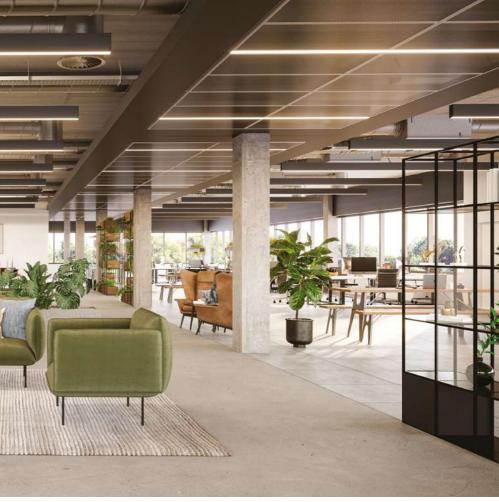

# WORKLIFE WOLL BALANCED

Highly specified new workspaces

44,716 sq ft of next generation, modern workspace

BREEAM Excellent

EPC B (Targeting)

Fitwel Rated (Targeting)

Rooftop Terrace

Atrium space awash with natural light

Fresh air circulation

EV charging points

Free electric bike hire

Ultra-fast dual fibre connectivity

## **FACILITIES FOR FORWARD THINKING OCCUPIERS**

**EV CHARGERS AND EXTENSIVE PARKING** 

**ROOFTOP TERRACE** 

**NEW RECEPTION WITH** LIVING GREEN WALL.

**NEW CHANGING ROOMS** 

A workplace designed to support wellbeing, health and productivity.