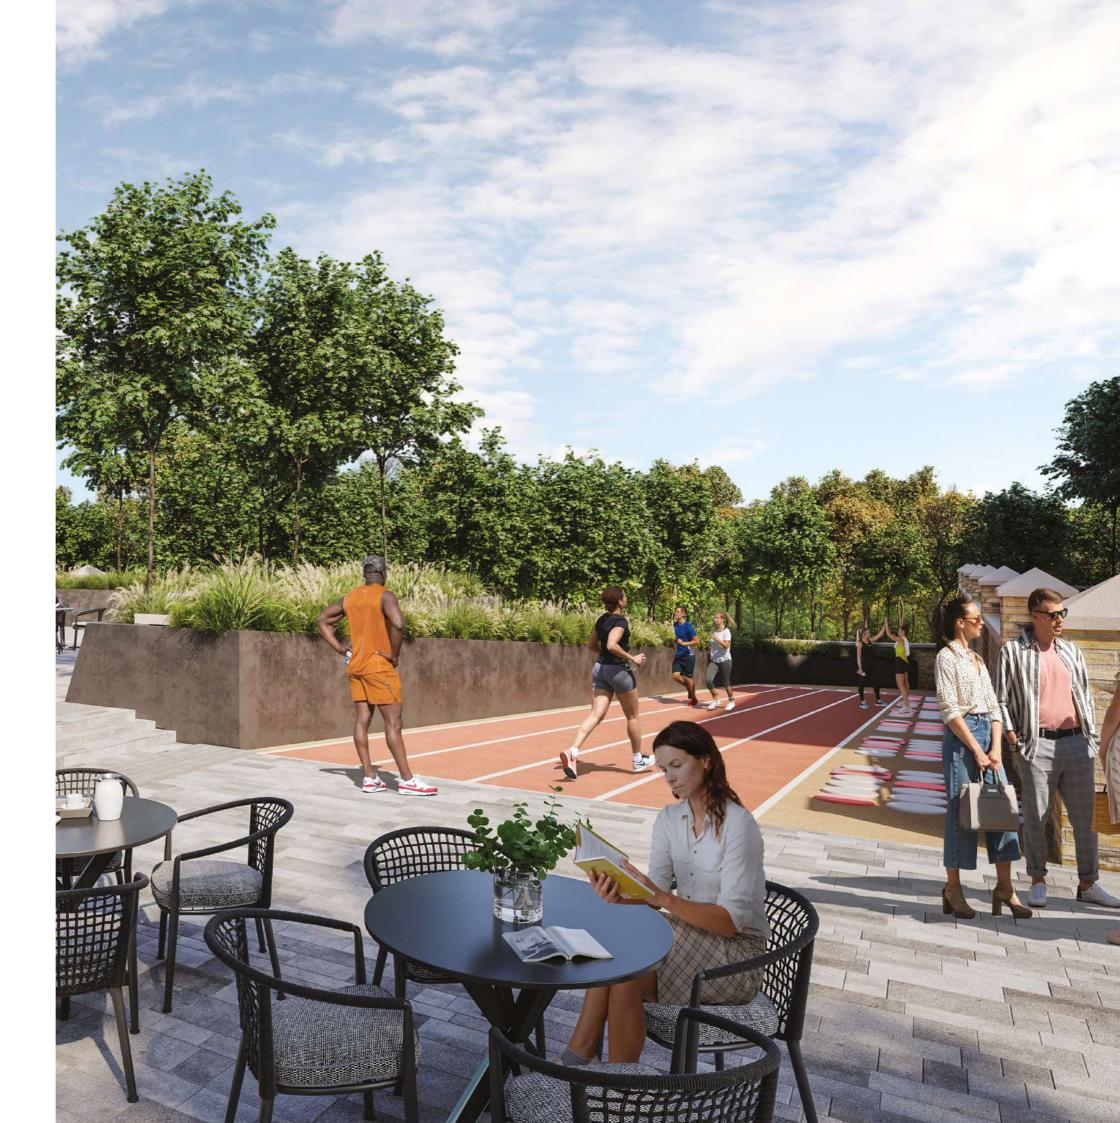

# WORKLIFE WOLL BALANCED

Highly specified new workspaces

44,716 sq ft of next generation, modern workspace

BREEAM Excellent

EPC B (Targeting)

Fitwel Rated (Targeting)

Rooftop Terrace

Atrium space awash with natural light

## **MORETHAN** JUST AN OFFICE

**OUTDOOR RECREATIONAL** 

**ONSITE ARTISAN CAFE** 

**SHARED ELECTRIC BIKES** 

Providing a stimulating and enjoyable workplace with unrivalled amenities

1.1 London Waterloo 33 A3 0.2 Heathrow Airport 22 9 Gatwick Airport 34 Central London 32 Farnborough Airport 14

- Public Atrium
- EV Charging
- Private Rooftop Terrace
- 4 Running Track

- Yoga Studio
- 6 Artisan Cafe
- Electric Bikes