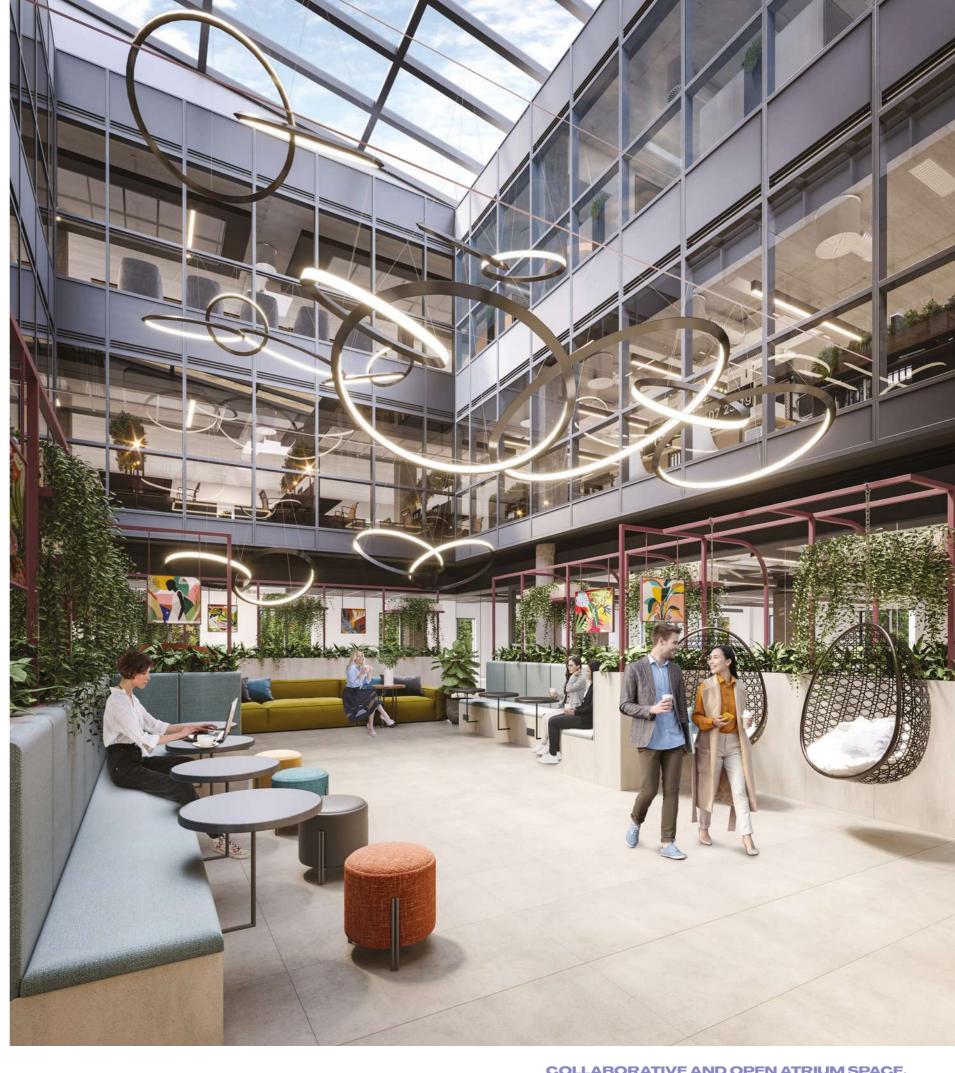

# WORKLIFE WOLL BALANCED

Highly specified new workspaces

44,716 sq ft of next generation, modern workspace

BREEAM Excellent

EPC B (Targeting)

Fitwel Rated (Targeting)

Rooftop Terrace

Atrium space awash with natural light

## **MORETHAN** JUST AN OFFICE

**OUTDOOR RECREATIONAL** 

**ONSITE ARTISAN CAFE** 

**SHARED ELECTRIC BIKES** 

Providing a stimulating and enjoyable workplace with unrivalled amenities

#### **CULTURAL HEART**

Enjoy the generous meeting and communal work areas, social spaces and outdoor terrace.