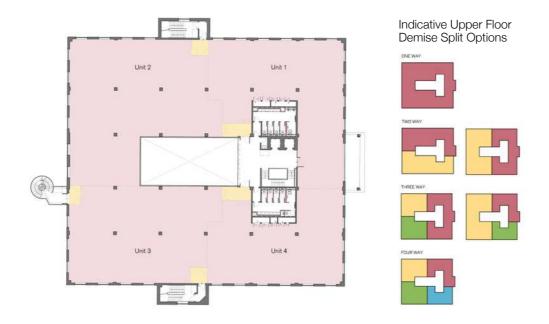

## YOUR SPACE

 $3_{\text{floors}}$   $44,716_{\text{sq ft}}/4,155_{\text{sq m}}$ 

#### FLOORS1&2

#### 1st Floor

15,081 sq ft 1,401 sq m

#### 2nd Floor

15,340 sq ft 1,425 sq m