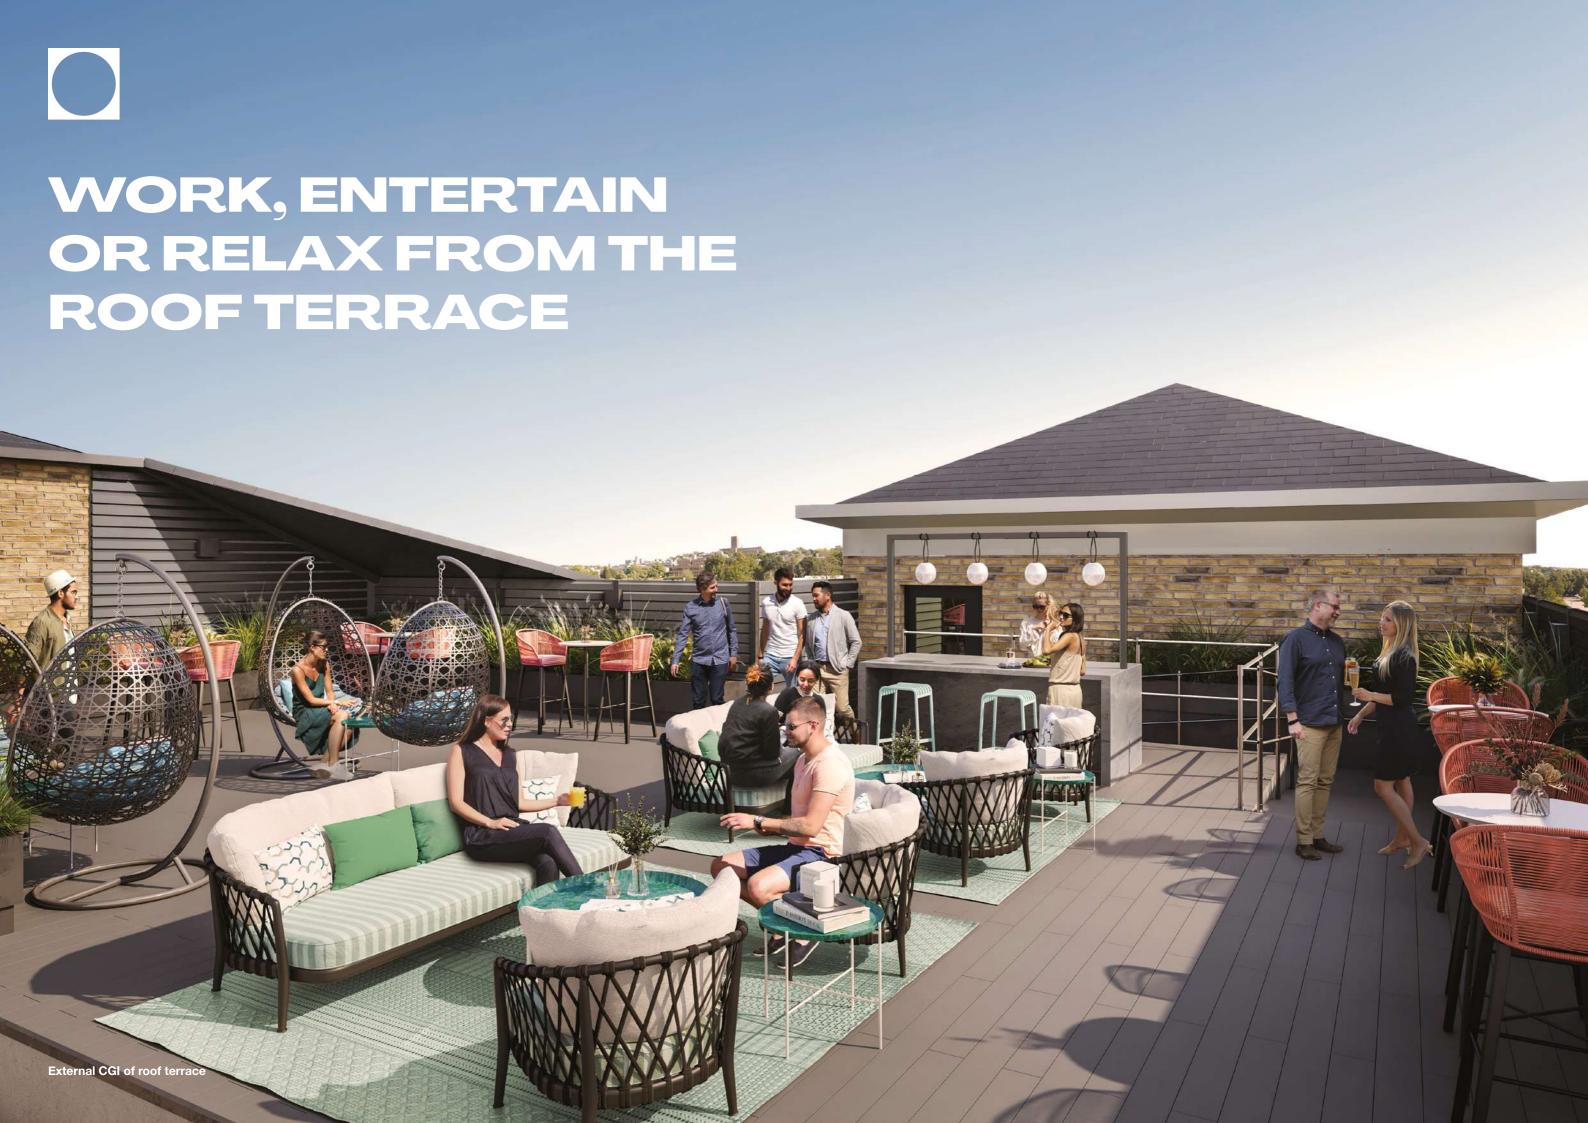

# WORKLIFE WOLL BALANCED

Highly specified new workspaces

44,716 sq ft of next generation, modern workspace

BREEAM Excellent

EPC B (Targeting)

Fitwel Rated (Targeting)

Rooftop Terrace

Atrium space awash with natural light

## **MORETHAN** JUST AN OFFICE

**OUTDOOR RECREATIONAL** 

**ONSITE ARTISAN CAFE** 

**SHARED ELECTRIC BIKES** 

Providing a stimulating and enjoyable workplace with unrivalled amenities

#### **CULTURAL HEART**

Enjoy the generous meeting and communal work areas, social spaces and outdoor terrace.